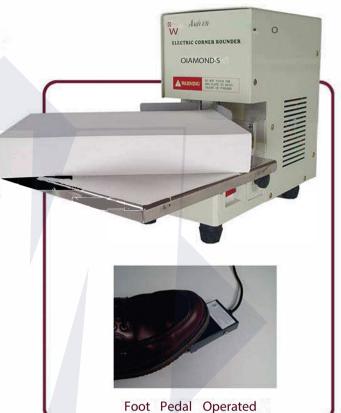

## Diamond-5

*IELECTRIC CORNER RDUNDING EQUIPMENTJ* 

THE ULTIMATE INDUSTRIAL USE ELECTRIC CORNER ROUNDING EQUIPMENT.

The Akiles DIAMOND-5 is ideal for large jobs that require high productivity.

## Features:

- Electrically powered: For maximum efficiency.
- Practical: Interchangeable die system for your various jobs.
- Foot pedal operated: Allows the free use of both hands during operation.
- High productivity: 1.97" cutting capacity.
- Durable: Strong metal construction with heavy-duty motor.
- Reliable: Carefully crafted with highest quality components.
- Practical: Works with all standard materials, such as: PVC, polyester, leather, paper, polypropylene, etc.
- Ideal for: Rounding covers, pouches, pictures, all types of IDs, invitations, postcards, etc.