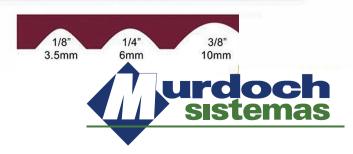

| DIAMOND-5 SPECIFICATIONS |                         |
|--------------------------|-------------------------|
| Operation:               | Electric                |
| Maximum Capacity:        | 1.97" (50mm)            |
| Available Dies:          | 1/8", 1/4" 3/8"         |
| Waste Basket:            | Included                |
| Included Dies:           | 1/8", 1/4" & work table |
| "L" Guide:               | Included                |
| Radius Alignment Guide:  | Included                |
| Dimensions:              | 12" X 12.75" X 6.5"     |
| Weight / Volume:         | 55 lbs / 1.00 CbFt      |
| Warranty:                | 1 Year                  |