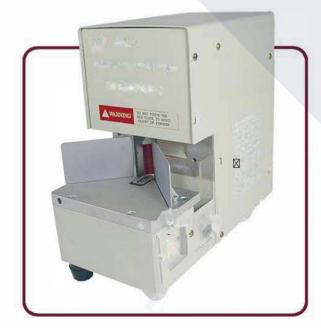

## Diamond-5

*IELECTRIC CORNER RDUNDING EQUIPMENTJ* 

THE ULTIMATE INDUSTRIAL USE ELECTRIC CORNER ROUNDING EQUIPMENT.

The Akiles DIAMOND-5 is ideal for large jobs that require high productivity.

## Features:

- Electrically powered: For maximum efficiency.
- Practical: Interchangeable die system for your various jobs.
- Foot pedal operated: Allows the free use of both hands during operation.
- High productivity: 1.97" cutting capacity.
- Durable: Strong metal construction with heavy-duty motor.
- Reliable: Carefully crafted with highest quality components.
- Practical: Works with all standard materials, such as: PVC, polyester, leather, paper, polypropylene, etc.
- Ideal for: Rounding covers, pouches, pictures, all types of IDs, invitations, postcards, etc.